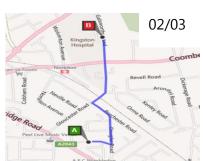

## Kingston and Surbiton Inter-Faith Walk

**Sunday 15 July 2012 10.00am to 6.00pm** 

COME AND JOIN US ~ Meet some of your other Faith Neighbours Learn about their Religious Beliefs and Traditions

You are welcome to join us at any point on the way BRING A PICNIC ~ Vegetarian to respect Religious custom

PLEASE DRESS MODESTLY  $\sim$  Shoes to be removed at Serials 2, 5 & 10 Women to cover heads at Serials 5, 9 & 10  $\sim$  Men to cover head at Serials 9 & 10

For further Information ~ Or to join us ~ Or provide Feedback (anything welcome):