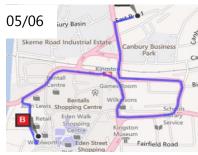

## **Royal Borough of Kingston upon Thames**

Sunday 15 July 2012 London Inter-Faith Walk ~ 10.00am for 10.30am Start from outside Platform 1 NORBITON STATION (Trains to Kingston)

| N                                                                                                                                                                          | ARRIVE             | PLACE OF WORSHIP                                                             | MOVEMENT INSTRUCTION                                                                                    | LEAVE            |
|----------------------------------------------------------------------------------------------------------------------------------------------------------------------------|--------------------|------------------------------------------------------------------------------|---------------------------------------------------------------------------------------------------------|------------------|
| 11                                                                                                                                                                         | AKKIVE             |                                                                              |                                                                                                         | LIAVE            |
| 2                                                                                                                                                                          | 10.00am<br>10.45am | Norbiton Station KT2 7AZ                                                     | Station Approach ~ Briefing (Introductions                                                              | 10.30            |
|                                                                                                                                                                            |                    | http://www.nationalrail.co.uk/stations/<br>nbt/details.html                  | and explanation of Arrival/Departure times Scheduled Comfort Break ~ <b>R&amp;R</b>                     | am               |
|                                                                                                                                                                            |                    |                                                                              |                                                                                                         |                  |
|                                                                                                                                                                            |                    | Korean Buddhist Temple                                                       | Dr Jisu Sunim Youn ~ Hwa Sa Temple                                                                      | 11.00<br>am      |
|                                                                                                                                                                            |                    | www.younhwasa.org.uk                                                         | NOTE: Burritt Gospel Church to your <b>right</b>                                                        |                  |
|                                                                                                                                                                            |                    | 5 Waters Road ~ KT1 3LW                                                      | http://www.Church0esOfGod.info/kingstonuponthames.php                                                   |                  |
| 3                                                                                                                                                                          | 11.30am            | Kingston Hospital<br>Galsworthy Road ~ KT2 7QB                               | Hospital Chapel Esher Wing 4 <sup>th</sup> Floor ~ as                                                   |                  |
|                                                                                                                                                                            |                    |                                                                              | we leave visit the "Garden of Reflection"  http://www.KingstonHospital.nhs.uk/RunScript.asp?page=89&id= | 11.50            |
|                                                                                                                                                                            |                    |                                                                              | 14&f=2&p=ASP%5CPg89.asp                                                                                 | pm               |
|                                                                                                                                                                            |                    |                                                                              | Exit Hospital at the Staff Car Park main gate                                                           |                  |
| Leave Kingston Hospital onto Queen's Rd heading towards Richmond Park ~ At Parish Church of St. Luke                                                                       |                    |                                                                              |                                                                                                         |                  |
| <u>www.StPaulsKingston.org.uk</u> , turn <b>left</b> into Alexandra Rd ~ <u>NOTE</u> : On your <b>right</b> Jehovah's Witnesses                                            |                    |                                                                              |                                                                                                         |                  |
| Congregation ~ Keeping St Paul's School to your <b>left</b> ~ turn into Princes Road which becomes Borough Road                                                            |                    |                                                                              |                                                                                                         |                  |
| 4                                                                                                                                                                          | 12.15pm            | St. George's Greek Orthodox                                                  | Very Reverend Aimilianos Papadakis                                                                      | 12.30            |
|                                                                                                                                                                            |                    | Church Borough Rd KT2 6BD                                                    | http://KingstonGreekSchool.blogspot.co.uk/                                                              | pm               |
| TURN <b>right</b> into Park Rd towards junction <b>with</b> Kings Rd NOTE War Memorial at tree ~ turn <b>left</b> at Kings Rd                                              |                    |                                                                              |                                                                                                         |                  |
| At Richmond PUB junction NOTE opposite St Agatha's RC Church <u>www.StAgathasChurch.org.uk</u> & the Keep                                                                  |                    |                                                                              |                                                                                                         |                  |
| http://www.QueensRoyalSurreys.org.uk/1661to1966/Depots k/Depots k.html ~ turn left into Acre Rd & turn right into Gibbon Rd                                                |                    |                                                                              |                                                                                                         |                  |
| & at St Lukes Church <a href="http://www.stlukeskingston.co.uk/site/">http://www.stlukeskingston.co.uk/site/</a> ~ turn left into Burton Rd ~ then right to rejoin Acre Rd |                    |                                                                              |                                                                                                         |                  |
| 5                                                                                                                                                                          | 1.00pm             | Kingston Mosque                                                              | REST & REFRESHMENT (R&R) STOP                                                                           | 1.40             |
|                                                                                                                                                                            |                    | www.k-m-a.org.uk                                                             | 1.15pm Prayer Call ~ observe 1.30pm midday                                                              | pm               |
|                                                                                                                                                                            |                    | 15 East Road ~ KT2 6HE                                                       | Congregational ~ Silent ~ Zuhr Prayer                                                                   | R&R              |
| Proceed to Market Place via <b>Eden St</b> : Quakers (a reflection) <a href="http://www.kingstonquakers.org/index.htm">http://www.kingstonquakers.org/index.htm</a>        |                    |                                                                              |                                                                                                         |                  |
| 6                                                                                                                                                                          | 2.00pm             | All Saints Church                                                            | http://e-voice.org.uk/AllSaintsKingston/                                                                | 2.15             |
|                                                                                                                                                                            |                    | Market Place ~ KT1 1JP                                                       | Parish Church ~ Reverend Jonathan Wilkes                                                                | pm               |
| At Market Place west-side into Shrubsole Passage: History of Kingston Market then proceed to Charter Quay                                                                  |                    |                                                                              |                                                                                                         |                  |
| climb onto Clattern Bridge, oldest bridge in Surrey ~ Cross road at Police Station for Guildhall visit Coronation                                                          |                    |                                                                              |                                                                                                         |                  |
| Stone ~ walk over Roundabout to Penrhyn Rd ~ NOTE Grove Crescent Korean Church www.KingstonKoreanChurch.org                                                                |                    |                                                                              |                                                                                                         |                  |
| 7                                                                                                                                                                          | 3.00pm             | Kingston University                                                          | Visit University Multi Faith Centre                                                                     | 3.15             |
|                                                                                                                                                                            |                    | 8a Penrhyn Road ~ KT1 2EE                                                    | Reverend Andrew Williams                                                                                | pm               |
| From University cross road NOTE Surrey County Council <a href="https://www.SurreyCC.gov.uk">www.SurreyCC.gov.uk</a> & County Court of Kingston upon                        |                    |                                                                              |                                                                                                         |                  |
| Thames to your <b>right</b> ~ turn <b>left</b> to walk past The First Church of Christ (on your <b>right</b> ) <u>www.cskingston.org.uk</u>                                |                    |                                                                              |                                                                                                         |                  |
| 0                                                                                                                                                                          | 2 200000           | St. Raphael's RC Church                                                      | An old Roman Catholic Church                                                                            | 3.45             |
| 8                                                                                                                                                                          |                    | or. Ruphuoi b ice church                                                     |                                                                                                         | 3.43             |
|                                                                                                                                                                            | 3.30pm             | Portsmouth Road ~ KT1 2NA                                                    | www.straphael.org.uk ~ Father Vincent Flynn                                                             | pm               |
| 0                                                                                                                                                                          | -                  | ±                                                                            | www.straphael.org.uk ~ Father Vincent Flynn  Rabbi Michael Rosenfeld                                    | pm               |
| 9                                                                                                                                                                          | 4.00pm             | Portsmouth Road ~ KT1 2NA                                                    | -                                                                                                       |                  |
|                                                                                                                                                                            | 4.00pm             | Portsmouth Road ~ KT1 2NA Kingston Synagogue ~ 33/35                         | Rabbi Michael Rosenfeld www.kingston-synagogue.org.uk                                                   | pm<br>4.15       |
| 9 10                                                                                                                                                                       | -                  | Portsmouth Road ~ KT1 2NA Kingston Synagogue ~ 33/35 Uxbridge Road ~ KT1 2LL | Rabbi Michael Rosenfeld                                                                                 | pm<br>4.15<br>pm |