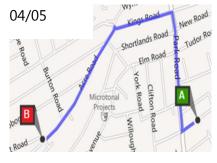

## **Royal Borough of Kingston upon Thames**

Sunday 15 July 2012 London Inter-Faith Walk ~ 10.00am for 10.30am Start from outside Platform 1 NORBITON STATION (Trains to Kingston)

| N                                                                                                                                                                          | ARRIVE             | PLACE OF WORSHIP                                                             | MOVEMENT INSTRUCTION                                                                                    | LEAVE            |
|----------------------------------------------------------------------------------------------------------------------------------------------------------------------------|--------------------|------------------------------------------------------------------------------|---------------------------------------------------------------------------------------------------------|------------------|
| 11                                                                                                                                                                         | AKKIVE             |                                                                              |                                                                                                         | LIAVE            |
| 2                                                                                                                                                                          | 10.00am<br>10.45am | Norbiton Station KT2 7AZ                                                     | Station Approach ~ Briefing (Introductions                                                              | 10.30            |
|                                                                                                                                                                            |                    | http://www.nationalrail.co.uk/stations/<br>nbt/details.html                  | and explanation of Arrival/Departure times Scheduled Comfort Break ~ <b>R&amp;R</b>                     | am               |
|                                                                                                                                                                            |                    |                                                                              |                                                                                                         |                  |
|                                                                                                                                                                            |                    | Korean Buddhist Temple                                                       | Dr Jisu Sunim Youn ~ Hwa Sa Temple                                                                      | 11.00<br>am      |
|                                                                                                                                                                            |                    | www.younhwasa.org.uk                                                         | NOTE: Burritt Gospel Church to your <b>right</b>                                                        |                  |
|                                                                                                                                                                            |                    | 5 Waters Road ~ KT1 3LW                                                      | http://www.Church0esOfGod.info/kingstonuponthames.php                                                   |                  |
| 3                                                                                                                                                                          | 11.30am            | Kingston Hospital<br>Galsworthy Road ~ KT2 7QB                               | Hospital Chapel Esher Wing 4 <sup>th</sup> Floor ~ as                                                   |                  |
|                                                                                                                                                                            |                    |                                                                              | we leave visit the "Garden of Reflection"  http://www.KingstonHospital.nhs.uk/RunScript.asp?page=89&id= | 11.50            |
|                                                                                                                                                                            |                    |                                                                              | 14&f=2&p=ASP%5CPg89.asp                                                                                 | pm               |
|                                                                                                                                                                            |                    |                                                                              | Exit Hospital at the Staff Car Park main gate                                                           |                  |
| Leave Kingston Hospital onto Queen's Rd heading towards Richmond Park ~ At Parish Church of St. Luke                                                                       |                    |                                                                              |                                                                                                         |                  |
| <u>www.StPaulsKingston.org.uk</u> , turn <b>left</b> into Alexandra Rd ~ <u>NOTE</u> : On your <b>right</b> Jehovah's Witnesses                                            |                    |                                                                              |                                                                                                         |                  |
| Congregation ~ Keeping St Paul's School to your <b>left</b> ~ turn into Princes Road which becomes Borough Road                                                            |                    |                                                                              |                                                                                                         |                  |
| 4                                                                                                                                                                          | 12.15pm            | St. George's Greek Orthodox                                                  | Very Reverend Aimilianos Papadakis                                                                      | 12.30            |
|                                                                                                                                                                            |                    | Church Borough Rd KT2 6BD                                                    | http://KingstonGreekSchool.blogspot.co.uk/                                                              | pm               |
| TURN <b>right</b> into Park Rd towards junction <b>with</b> Kings Rd NOTE War Memorial at tree ~ turn <b>left</b> at Kings Rd                                              |                    |                                                                              |                                                                                                         |                  |
| At Richmond PUB junction NOTE opposite St Agatha's RC Church <u>www.StAgathasChurch.org.uk</u> & the Keep                                                                  |                    |                                                                              |                                                                                                         |                  |
| http://www.QueensRoyalSurreys.org.uk/1661to1966/Depots k/Depots k.html ~ turn left into Acre Rd & turn right into Gibbon Rd                                                |                    |                                                                              |                                                                                                         |                  |
| & at St Lukes Church <a href="http://www.stlukeskingston.co.uk/site/">http://www.stlukeskingston.co.uk/site/</a> ~ turn left into Burton Rd ~ then right to rejoin Acre Rd |                    |                                                                              |                                                                                                         |                  |
| 5                                                                                                                                                                          | 1.00pm             | Kingston Mosque                                                              | REST & REFRESHMENT (R&R) STOP                                                                           | 1.40             |
|                                                                                                                                                                            |                    | www.k-m-a.org.uk                                                             | 1.15pm Prayer Call ~ observe 1.30pm midday                                                              | pm               |
|                                                                                                                                                                            |                    | 15 East Road ~ KT2 6HE                                                       | Congregational ~ Silent ~ Zuhr Prayer                                                                   | R&R              |
| Proceed to Market Place via <b>Eden St</b> : Quakers (a reflection) <a href="http://www.kingstonquakers.org/index.htm">http://www.kingstonquakers.org/index.htm</a>        |                    |                                                                              |                                                                                                         |                  |
| 6                                                                                                                                                                          | 2.00pm             | All Saints Church                                                            | http://e-voice.org.uk/AllSaintsKingston/                                                                | 2.15             |
|                                                                                                                                                                            |                    | Market Place ~ KT1 1JP                                                       | Parish Church ~ Reverend Jonathan Wilkes                                                                | pm               |
| At Market Place west-side into Shrubsole Passage: History of Kingston Market then proceed to Charter Quay                                                                  |                    |                                                                              |                                                                                                         |                  |
| climb onto Clattern Bridge, oldest bridge in Surrey ~ Cross road at Police Station for Guildhall visit Coronation                                                          |                    |                                                                              |                                                                                                         |                  |
| Stone ~ walk over Roundabout to Penrhyn Rd ~ NOTE Grove Crescent Korean Church www.KingstonKoreanChurch.org                                                                |                    |                                                                              |                                                                                                         |                  |
| 7                                                                                                                                                                          | 3.00pm             | Kingston University                                                          | Visit University Multi Faith Centre                                                                     | 3.15             |
|                                                                                                                                                                            |                    | 8a Penrhyn Road ~ KT1 2EE                                                    | Reverend Andrew Williams                                                                                | pm               |
| From University cross road NOTE Surrey County Council <a href="https://www.SurreyCC.gov.uk">www.SurreyCC.gov.uk</a> & County Court of Kingston upon                        |                    |                                                                              |                                                                                                         |                  |
| Thames to your <b>right</b> ~ turn <b>left</b> to walk past The First Church of Christ (on your <b>right</b> ) <u>www.cskingston.org.uk</u>                                |                    |                                                                              |                                                                                                         |                  |
| 0                                                                                                                                                                          | 2 200000           | St. Raphael's RC Church                                                      | An old Roman Catholic Church                                                                            | 3.45             |
| 8                                                                                                                                                                          |                    | or. Ruphuoi b ice church                                                     |                                                                                                         | 3.43             |
|                                                                                                                                                                            | 3.30pm             | Portsmouth Road ~ KT1 2NA                                                    | www.straphael.org.uk ~ Father Vincent Flynn                                                             | pm               |
| 0                                                                                                                                                                          | -                  | ±                                                                            | www.straphael.org.uk ~ Father Vincent Flynn  Rabbi Michael Rosenfeld                                    | pm               |
| 9                                                                                                                                                                          | 4.00pm             | Portsmouth Road ~ KT1 2NA                                                    | -                                                                                                       |                  |
|                                                                                                                                                                            | 4.00pm             | Portsmouth Road ~ KT1 2NA Kingston Synagogue ~ 33/35                         | Rabbi Michael Rosenfeld www.kingston-synagogue.org.uk                                                   | pm<br>4.15       |
| 9 10                                                                                                                                                                       | -                  | Portsmouth Road ~ KT1 2NA Kingston Synagogue ~ 33/35 Uxbridge Road ~ KT1 2LL | Rabbi Michael Rosenfeld                                                                                 | pm<br>4.15<br>pm |