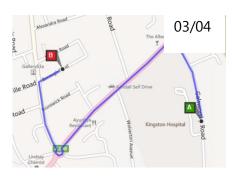

IN ROYAL BOROUGH OF KINGSTON UPON THAMES: SEE WEB LINK BELOW: <a href="http://www.kingston.gov.uk/browse/leisure/museum/kingston\_history/kingston\_royal\_walkabout.htm">http://www.kingston.gov.uk/browse/leisure/museum/kingston\_history/kingston\_royal\_walkabout.htm</a>



## In collaboration with KINGSTON INTER-FAITH FORUM

## Kingston and Surbiton Inter-Faith Walk

**Sunday 15 July 2012 10.00am to 6.00pm** 

COME AND JOIN US ~ Meet some of your other Faith Neighbours Learn about their Religious Beliefs and Traditions

You are welcome to join us at any point on the way BRING A PICNIC ~ Vegetarian to respect Religious custom

PLEASE DRESS MODESTLY  $\sim$  Shoes to be removed at Serials 2, 5 & 10 Women to cover heads at Serials 5, 9 & 10  $\sim$  Men to cover head at Serials 9 & 10



















For further Information ~ Or to join us ~ Or provide Feedback (anything welcome):

Contact Rashid ~ 07766327989 ~ secretary@southlondoninterfaith.org.uk

Visit web for latest on 2012 Walks ~ www.southlondoninterfaith.org.uk