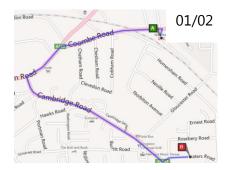

## In collaboration with KINGSTON INTER-FAITH FORUM

## Kingston and Surbiton Inter-Faith Walk

**Sunday 15 July 2012 10.00am to 6.00pm** 

COME AND JOIN US ~ Meet some of your other Faith Neighbours Learn about their Religious Beliefs and Traditions

You are welcome to join us at any point on the way BRING A PICNIC ~ Vegetarian to respect Religious custom

PLEASE DRESS MODESTLY  $\sim$  Shoes to be removed at Serials 2, 5 & 10 Women to cover heads at Serials 5, 9 & 10  $\sim$  Men to cover head at Serials 9 & 10

For further Information ~ Or to join us ~ Or provide Feedback (anything welcome):