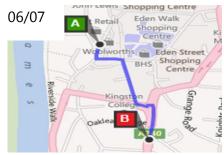

## **Royal Borough of Kingston upon Thames**

Sunday 15 July 2012 London Inter-Faith Walk ~ 10.00am for 10.30am Start from outside Platform 1 NORBITON STATION (Trains to Kingston)

| N                                                                                                                                                                          | ARRIVE             | PLACE OF WORSHIP                                                             | MOVEMENT INSTRUCTION                                                                                    | LEAVE            |
|----------------------------------------------------------------------------------------------------------------------------------------------------------------------------|--------------------|------------------------------------------------------------------------------|---------------------------------------------------------------------------------------------------------|------------------|
| 11                                                                                                                                                                         | AKKIVE             |                                                                              |                                                                                                         | LIAVE            |
| 2                                                                                                                                                                          | 10.00am<br>10.45am | Norbiton Station KT2 7AZ                                                     | Station Approach ~ Briefing (Introductions                                                              | 10.30            |
|                                                                                                                                                                            |                    | http://www.nationalrail.co.uk/stations/<br>nbt/details.html                  | and explanation of Arrival/Departure times Scheduled Comfort Break ~ <b>R&amp;R</b>                     | am               |
|                                                                                                                                                                            |                    |                                                                              |                                                                                                         |                  |
|                                                                                                                                                                            |                    | Korean Buddhist Temple                                                       | Dr Jisu Sunim Youn ~ Hwa Sa Temple                                                                      | 11.00<br>am      |
|                                                                                                                                                                            |                    | www.younhwasa.org.uk                                                         | NOTE: Burritt Gospel Church to your <b>right</b>                                                        |                  |
|                                                                                                                                                                            |                    | 5 Waters Road ~ KT1 3LW                                                      | http://www.Church0esOfGod.info/kingstonuponthames.php                                                   |                  |
| 3                                                                                                                                                                          | 11.30am            | Kingston Hospital<br>Galsworthy Road ~ KT2 7QB                               | Hospital Chapel Esher Wing 4 <sup>th</sup> Floor ~ as                                                   |                  |
|                                                                                                                                                                            |                    |                                                                              | we leave visit the "Garden of Reflection"  http://www.KingstonHospital.nhs.uk/RunScript.asp?page=89&id= | 11.50            |
|                                                                                                                                                                            |                    |                                                                              | 14&f=2&p=ASP%5CPg89.asp                                                                                 | pm               |
|                                                                                                                                                                            |                    |                                                                              | Exit Hospital at the Staff Car Park main gate                                                           |                  |
| Leave Kingston Hospital onto Queen's Rd heading towards Richmond Park ~ At Parish Church of St. Luke                                                                       |                    |                                                                              |                                                                                                         |                  |
| <u>www.StPaulsKingston.org.uk</u> , turn <b>left</b> into Alexandra Rd ~ <u>NOTE</u> : On your <b>right</b> Jehovah's Witnesses                                            |                    |                                                                              |                                                                                                         |                  |
| Congregation ~ Keeping St Paul's School to your <b>left</b> ~ turn into Princes Road which becomes Borough Road                                                            |                    |                                                                              |                                                                                                         |                  |
| 4                                                                                                                                                                          | 12.15pm            | St. George's Greek Orthodox                                                  | Very Reverend Aimilianos Papadakis                                                                      | 12.30            |
|                                                                                                                                                                            |                    | Church Borough Rd KT2 6BD                                                    | http://KingstonGreekSchool.blogspot.co.uk/                                                              | pm               |
| TURN <b>right</b> into Park Rd towards junction <b>with</b> Kings Rd NOTE War Memorial at tree ~ turn <b>left</b> at Kings Rd                                              |                    |                                                                              |                                                                                                         |                  |
| At Richmond PUB junction NOTE opposite St Agatha's RC Church <u>www.StAgathasChurch.org.uk</u> & the Keep                                                                  |                    |                                                                              |                                                                                                         |                  |
| http://www.QueensRoyalSurreys.org.uk/1661to1966/Depots k/Depots k.html ~ turn left into Acre Rd & turn right into Gibbon Rd                                                |                    |                                                                              |                                                                                                         |                  |
| & at St Lukes Church <a href="http://www.stlukeskingston.co.uk/site/">http://www.stlukeskingston.co.uk/site/</a> ~ turn left into Burton Rd ~ then right to rejoin Acre Rd |                    |                                                                              |                                                                                                         |                  |
| 5                                                                                                                                                                          | 1.00pm             | Kingston Mosque                                                              | REST & REFRESHMENT (R&R) STOP                                                                           | 1.40             |
|                                                                                                                                                                            |                    | www.k-m-a.org.uk                                                             | 1.15pm Prayer Call ~ observe 1.30pm midday                                                              | pm               |
|                                                                                                                                                                            |                    | 15 East Road ~ KT2 6HE                                                       | Congregational ~ Silent ~ Zuhr Prayer                                                                   | R&R              |
| Proceed to Market Place via <b>Eden St</b> : Quakers (a reflection) <a href="http://www.kingstonquakers.org/index.htm">http://www.kingstonquakers.org/index.htm</a>        |                    |                                                                              |                                                                                                         |                  |
| 6                                                                                                                                                                          | 2.00pm             | All Saints Church                                                            | http://e-voice.org.uk/AllSaintsKingston/                                                                | 2.15             |
|                                                                                                                                                                            |                    | Market Place ~ KT1 1JP                                                       | Parish Church ~ Reverend Jonathan Wilkes                                                                | pm               |
| At Market Place west-side into Shrubsole Passage: History of Kingston Market then proceed to Charter Quay                                                                  |                    |                                                                              |                                                                                                         |                  |
| climb onto Clattern Bridge, oldest bridge in Surrey ~ Cross road at Police Station for Guildhall visit Coronation                                                          |                    |                                                                              |                                                                                                         |                  |
| Stone ~ walk over Roundabout to Penrhyn Rd ~ NOTE Grove Crescent Korean Church www.KingstonKoreanChurch.org                                                                |                    |                                                                              |                                                                                                         |                  |
| 7                                                                                                                                                                          | 3.00pm             | Kingston University                                                          | Visit University Multi Faith Centre                                                                     | 3.15             |
|                                                                                                                                                                            |                    | 8a Penrhyn Road ~ KT1 2EE                                                    | Reverend Andrew Williams                                                                                | pm               |
| From University cross road NOTE Surrey County Council <a href="https://www.SurreyCC.gov.uk">www.SurreyCC.gov.uk</a> & County Court of Kingston upon                        |                    |                                                                              |                                                                                                         |                  |
| Thames to your <b>right</b> ~ turn <b>left</b> to walk past The First Church of Christ (on your <b>right</b> ) <u>www.cskingston.org.uk</u>                                |                    |                                                                              |                                                                                                         |                  |
| 0                                                                                                                                                                          | 2 200000           | St. Raphael's RC Church                                                      | An old Roman Catholic Church                                                                            | 3.45             |
| 8                                                                                                                                                                          |                    | or. Ruphuoi b ice church                                                     |                                                                                                         | 3.43             |
|                                                                                                                                                                            | 3.30pm             | Portsmouth Road ~ KT1 2NA                                                    | www.straphael.org.uk ~ Father Vincent Flynn                                                             | pm               |
| 0                                                                                                                                                                          | -                  | ±                                                                            | www.straphael.org.uk ~ Father Vincent Flynn  Rabbi Michael Rosenfeld                                    | pm               |
| 9                                                                                                                                                                          | 4.00pm             | Portsmouth Road ~ KT1 2NA                                                    | -                                                                                                       |                  |
|                                                                                                                                                                            | 4.00pm             | Portsmouth Road ~ KT1 2NA Kingston Synagogue ~ 33/35                         | Rabbi Michael Rosenfeld www.kingston-synagogue.org.uk                                                   | pm<br>4.15       |
| 9 10                                                                                                                                                                       | -                  | Portsmouth Road ~ KT1 2NA Kingston Synagogue ~ 33/35 Uxbridge Road ~ KT1 2LL | Rabbi Michael Rosenfeld                                                                                 | pm<br>4.15<br>pm |