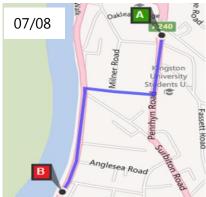

## **Royal Borough of Kingston upon Thames**

Sunday 15 July 2012 London Inter-Faith Walk ~ 10.00am for 10.30am Start from outside Platform 1 NORBITON STATION (Trains to Kingston)

| N                                                                                                                                                                          | ARRIVE             | PLACE OF WORSHIP                                                             | MOVEMENT INSTRUCTION                                                                                    | LEAVE            |
|----------------------------------------------------------------------------------------------------------------------------------------------------------------------------|--------------------|------------------------------------------------------------------------------|---------------------------------------------------------------------------------------------------------|------------------|
| 11                                                                                                                                                                         | AKKIVE             |                                                                              |                                                                                                         | LIAVE            |
| 2                                                                                                                                                                          | 10.00am<br>10.45am | Norbiton Station KT2 7AZ                                                     | Station Approach ~ Briefing (Introductions                                                              | 10.30            |
|                                                                                                                                                                            |                    | http://www.nationalrail.co.uk/stations/<br>nbt/details.html                  | and explanation of Arrival/Departure times Scheduled Comfort Break ~ <b>R&amp;R</b>                     | am               |
|                                                                                                                                                                            |                    |                                                                              |                                                                                                         |                  |
|                                                                                                                                                                            |                    | Korean Buddhist Temple                                                       | Dr Jisu Sunim Youn ~ Hwa Sa Temple                                                                      | 11.00<br>am      |
|                                                                                                                                                                            |                    | www.younhwasa.org.uk                                                         | NOTE: Burritt Gospel Church to your <b>right</b>                                                        |                  |
|                                                                                                                                                                            |                    | 5 Waters Road ~ KT1 3LW                                                      | http://www.Church0esOfGod.info/kingstonuponthames.php                                                   |                  |
| 3                                                                                                                                                                          | 11.30am            | Kingston Hospital<br>Galsworthy Road ~ KT2 7QB                               | Hospital Chapel Esher Wing 4 <sup>th</sup> Floor ~ as                                                   |                  |
|                                                                                                                                                                            |                    |                                                                              | we leave visit the "Garden of Reflection"  http://www.KingstonHospital.nhs.uk/RunScript.asp?page=89&id= | 11.50            |
|                                                                                                                                                                            |                    |                                                                              | 14&f=2&p=ASP%5CPg89.asp                                                                                 | pm               |
|                                                                                                                                                                            |                    |                                                                              | Exit Hospital at the Staff Car Park main gate                                                           |                  |
| Leave Kingston Hospital onto Queen's Rd heading towards Richmond Park ~ At Parish Church of St. Luke                                                                       |                    |                                                                              |                                                                                                         |                  |
| <u>www.StPaulsKingston.org.uk</u> , turn <b>left</b> into Alexandra Rd ~ <u>NOTE</u> : On your <b>right</b> Jehovah's Witnesses                                            |                    |                                                                              |                                                                                                         |                  |
| Congregation ~ Keeping St Paul's School to your <b>left</b> ~ turn into Princes Road which becomes Borough Road                                                            |                    |                                                                              |                                                                                                         |                  |
| 4                                                                                                                                                                          | 12.15pm            | St. George's Greek Orthodox                                                  | Very Reverend Aimilianos Papadakis                                                                      | 12.30            |
|                                                                                                                                                                            |                    | Church Borough Rd KT2 6BD                                                    | http://KingstonGreekSchool.blogspot.co.uk/                                                              | pm               |
| TURN <b>right</b> into Park Rd towards junction <b>with</b> Kings Rd NOTE War Memorial at tree ~ turn <b>left</b> at Kings Rd                                              |                    |                                                                              |                                                                                                         |                  |
| At Richmond PUB junction NOTE opposite St Agatha's RC Church <u>www.StAgathasChurch.org.uk</u> & the Keep                                                                  |                    |                                                                              |                                                                                                         |                  |
| http://www.QueensRoyalSurreys.org.uk/1661to1966/Depots k/Depots k.html ~ turn left into Acre Rd & turn right into Gibbon Rd                                                |                    |                                                                              |                                                                                                         |                  |
| & at St Lukes Church <a href="http://www.stlukeskingston.co.uk/site/">http://www.stlukeskingston.co.uk/site/</a> ~ turn left into Burton Rd ~ then right to rejoin Acre Rd |                    |                                                                              |                                                                                                         |                  |
| 5                                                                                                                                                                          | 1.00pm             | Kingston Mosque                                                              | REST & REFRESHMENT (R&R) STOP                                                                           | 1.40             |
|                                                                                                                                                                            |                    | www.k-m-a.org.uk                                                             | 1.15pm Prayer Call ~ observe 1.30pm midday                                                              | pm               |
|                                                                                                                                                                            |                    | 15 East Road ~ KT2 6HE                                                       | Congregational ~ Silent ~ Zuhr Prayer                                                                   | R&R              |
| Proceed to Market Place via <b>Eden St</b> : Quakers (a reflection) <a href="http://www.kingstonquakers.org/index.htm">http://www.kingstonquakers.org/index.htm</a>        |                    |                                                                              |                                                                                                         |                  |
| 6                                                                                                                                                                          | 2.00pm             | All Saints Church                                                            | http://e-voice.org.uk/AllSaintsKingston/                                                                | 2.15             |
|                                                                                                                                                                            |                    | Market Place ~ KT1 1JP                                                       | Parish Church ~ Reverend Jonathan Wilkes                                                                | pm               |
| At Market Place west-side into Shrubsole Passage: History of Kingston Market then proceed to Charter Quay                                                                  |                    |                                                                              |                                                                                                         |                  |
| climb onto Clattern Bridge, oldest bridge in Surrey ~ Cross road at Police Station for Guildhall visit Coronation                                                          |                    |                                                                              |                                                                                                         |                  |
| Stone ~ walk over Roundabout to Penrhyn Rd ~ NOTE Grove Crescent Korean Church www.KingstonKoreanChurch.org                                                                |                    |                                                                              |                                                                                                         |                  |
| 7                                                                                                                                                                          | 3.00pm             | Kingston University                                                          | Visit University Multi Faith Centre                                                                     | 3.15             |
|                                                                                                                                                                            |                    | 8a Penrhyn Road ~ KT1 2EE                                                    | Reverend Andrew Williams                                                                                | pm               |
| From University cross road NOTE Surrey County Council <a href="https://www.SurreyCC.gov.uk">www.SurreyCC.gov.uk</a> & County Court of Kingston upon                        |                    |                                                                              |                                                                                                         |                  |
| Thames to your <b>right</b> ~ turn <b>left</b> to walk past The First Church of Christ (on your <b>right</b> ) <u>www.cskingston.org.uk</u>                                |                    |                                                                              |                                                                                                         |                  |
| 0                                                                                                                                                                          | 2 200000           | St. Raphael's RC Church                                                      | An old Roman Catholic Church                                                                            | 3.45             |
| 8                                                                                                                                                                          |                    | or. Ruphuoi b ice church                                                     |                                                                                                         | 3.43             |
|                                                                                                                                                                            | 3.30pm             | Portsmouth Road ~ KT1 2NA                                                    | www.straphael.org.uk ~ Father Vincent Flynn                                                             | pm               |
| 0                                                                                                                                                                          | -                  | ±                                                                            | www.straphael.org.uk ~ Father Vincent Flynn  Rabbi Michael Rosenfeld                                    | pm               |
| 9                                                                                                                                                                          | 4.00pm             | Portsmouth Road ~ KT1 2NA                                                    | -                                                                                                       |                  |
|                                                                                                                                                                            | 4.00pm             | Portsmouth Road ~ KT1 2NA Kingston Synagogue ~ 33/35                         | Rabbi Michael Rosenfeld www.kingston-synagogue.org.uk                                                   | pm<br>4.15       |
| 9 10                                                                                                                                                                       | -                  | Portsmouth Road ~ KT1 2NA Kingston Synagogue ~ 33/35 Uxbridge Road ~ KT1 2LL | Rabbi Michael Rosenfeld                                                                                 | pm<br>4.15<br>pm |